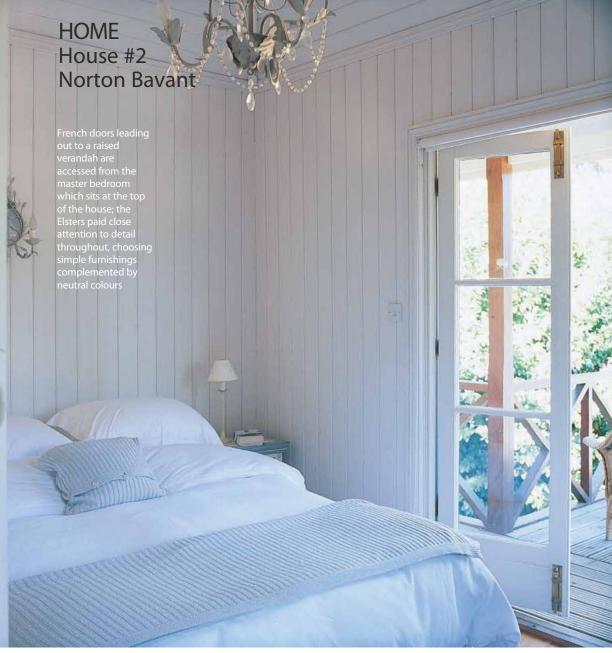

By the summer of 2002, the pressure of Tim's consultancy work and the constant decision-making of the restoration were taking their toll. For a couple of months he wanted nothing to do with the house. 'I just wanted to get rid of it, finished or not,' he says. Despite her initial reservations, Carolyn had been a constant support, and now she came to the fore, pushing through the remaining work so the family could finally leave the mobile homes in November 2002.

Norton Bavant today is a permanent version of the original structure. The house sits on a wall plate of English oak and is properly insulated – four-inch Celotex has substituted the original horsehair felt 'draught excluder'. Although much of the original structure had to be replaced, the proportions have barely altered. 'I'm told that Biddy Cormack would have approved,' says Tim. 'I hope so.'